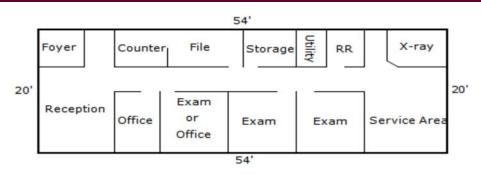

## 1700 Tainter Street, Menomonie, WI

Occupied as a chiropractic office for over 25 years! Great location in the shopping district by I-94 & Broadway. The floor plan has 4 exam rooms or offices and an X-ray room. Suite has high visibility with outside entry and signage. It's in a 6 unit center with a dental clinic and professional businesses.